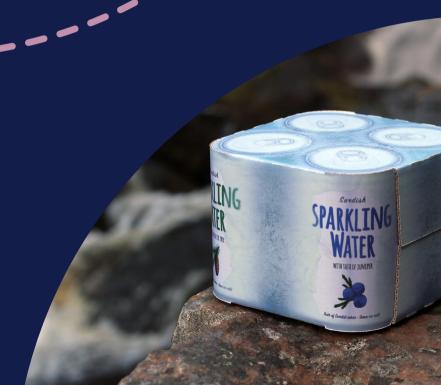

# Strengthen your brand

Arcwise® provides the opportunity to integrate graphic design with curved shapes. If the shape of the product is considered to be important for your brand you might want that to be reflected in the packaging. The ultimate target is to strengthen the value of the brand to increase sales.

#### **CURIOSITY**

Evoking curiosity, e.g. by seamlessly extending a graphic design from one packaging panel to the next due to round corners

## **ATTRACTION**

Curved shapes are perceived as more attractive than objects with sharp angles

#### **ASSOCIATION**

Clever integration of graphic design with curved packaging shapes opens up for enhanced brand and product association