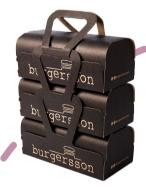

# **Burgersson takeaway solution**

"Cartonboard was too weak and corrugated board did not have the flexibility. Arcwise was the only suitable material..."