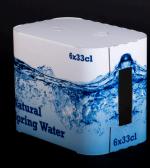

# **ARCWISE®**

Arcwise® is a unique packaging technology that for the first time entails curve shaped corrugated board packaging. The technology provides for premiumization of packaging (e.g. shelf ready packs) and attraction in point of sale. At the same Arcwise® has a significant lightweighing potential, which can substantially reduce carbon footprint.

# Strengthen your brand

Arcwise® provides the opportunity to integrate graphic design with curved shapes. If the shape of the product is considered to be important for your brand you might want that to be reflected in the packaging. The ultimate target is to strengthen the value of the brand to increase sales.

## **ATTRACTION**

Curved shapes are perceived as more attractive than objects with sharp angles